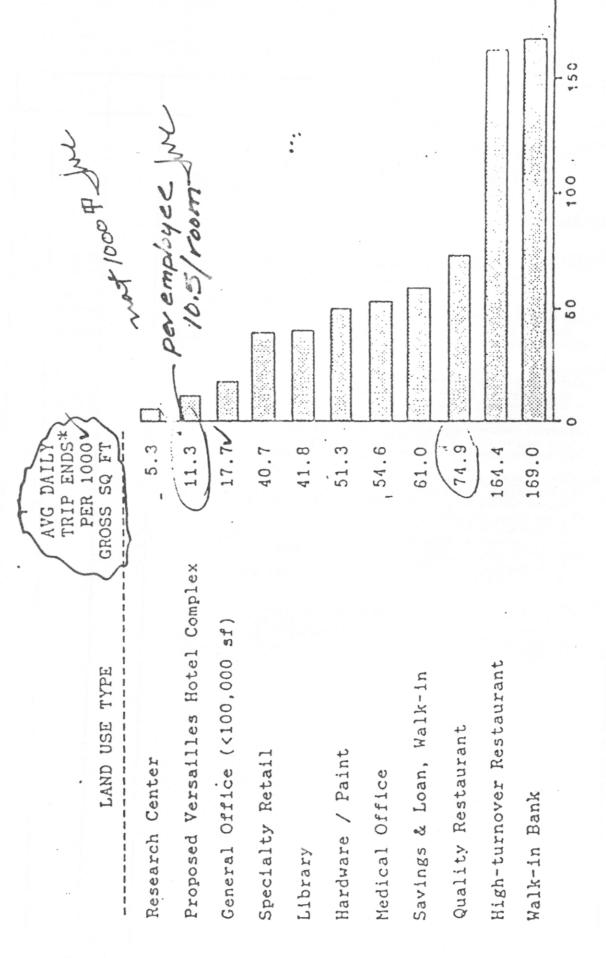

Regular Meeting March 5, 1986

City Council Chambers 735 Eighth Street South Naples, Florida 33940

| -SUBJECT-                                                                                                                                                                                                                                                                                                                                                                                                         | Ord.<br>No.        | Res.<br>No.                                                    | Page                  |
|-------------------------------------------------------------------------------------------------------------------------------------------------------------------------------------------------------------------------------------------------------------------------------------------------------------------------------------------------------------------------------------------------------------------|--------------------|----------------------------------------------------------------|-----------------------|
| NNOUNCEMENTS  -MAYOR PUTZELL - None  -CITY MANAGER JONES - reported an "Open House" at City Hall, 04/19/86  - noted Council packets at Collier County Library                                                                                                                                                                                                                                                     | 600 11<br>60 11    | d the                                                          | 1 1 1                 |
| -BID AWARD - manhole replacement - Solana Oaks                                                                                                                                                                                                                                                                                                                                                                    | andos              | 86-4942                                                        | 1                     |
| ESOLUTIONS -REMOVE FROM AGENDA - CCL Pet 85-6 - request for rock revetment -                                                                                                                                                                                                                                                                                                                                      | Larab              | 86                                                             | 2                     |
| Toendury - 20 Fifth Av So - Approve Spec Ex Pet 86-S1 - permit covered basketball court-<br>recreation area - River Park                                                                                                                                                                                                                                                                                          | basw               | 86-4945                                                        | 3                     |
| -Approve Var Pet 86-V2 - permit encroachment into setbacks-River Park -Approve Vacation Pet 86-EV1 - vacate drainage easement - River Park -Award contract for eng serv - River Park Open Air Shelter-Kris Jain -Approve sewer main extension - Sandpiper Square, No. Naples Estates -Approve rescheduling Council meetings - March, April & May -Oppose tourist development tax and County's proposed referendum | Rid S              | 36-4946<br>36-4947<br>36-4948<br>36-4949<br>36-4950<br>36-4951 | 4<br>5<br>5<br>5<br>6 |
| ORDINANCES - First Reading  -RETURN TO PAB - Request to amend Comprehensive Plan, 85-CP4 - no.  side of 7th Av So between 9th & 10th Sts                                                                                                                                                                                                                                                                          | 86                 |                                                                | 2&3                   |
| -RETURN TO PAB - Rezone Pet. R-11 - request to rezone the above -DENY - Comprehensive Plan Amendment 86-CP1 - SW cnr of 10th St No and 8th Av No -NO ACTION NECESSARY - Rezone Pet 86-R2 - request to rezone above                                                                                                                                                                                                | 86<br>86           | Š                                                              | 2&3<br>4&6<br>4&6     |
| -Second Reading -Amend boundaries in Charter - annex Lakeview Pines condo -Adopt Rezone Pet 86-Rl - rezone River Park to "PS"                                                                                                                                                                                                                                                                                     | B6-4943<br>B6-4944 | A .                                                            | 2                     |
| DISCUSSION                                                                                                                                                                                                                                                                                                                                                                                                        | S V V              | G<br>E                                                         |                       |
| -Discussion of Residence Versailles Hotel - Motion to rescind Council's previous approval FAILED  -Mr. Crawford asked staff to prepare ordinance amending maximum height allowances in Appendix "A" - Zoning, 5.9, 5.12, 5.13, 5.14, and 5.16 - (h) from 50' to 35'.                                                                                                                                              | Jdav<br>byol       | I                                                              | 7&8<br>8              |
|                                                                                                                                                                                                                                                                                                                                                                                                                   |                    |                                                                |                       |
|                                                                                                                                                                                                                                                                                                                                                                                                                   | : H03              | PAGIS:                                                         |                       |
| Respectfully substited,                                                                                                                                                                                                                                                                                                                                                                                           |                    |                                                                |                       |
|                                                                                                                                                                                                                                                                                                                                                                                                                   |                    |                                                                |                       |
|                                                                                                                                                                                                                                                                                                                                                                                                                   |                    |                                                                |                       |
|                                                                                                                                                                                                                                                                                                                                                                                                                   |                    |                                                                |                       |
|                                                                                                                                                                                                                                                                                                                                                                                                                   |                    | 11                                                             |                       |
|                                                                                                                                                                                                                                                                                                                                                                                                                   |                    |                                                                |                       |
|                                                                                                                                                                                                                                                                                                                                                                                                                   |                    |                                                                |                       |